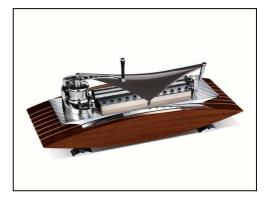

Winch

**Magnificent vessel** 

Each ship has a soul, true sea lovers know it.

Winch evokes azure shores where the most beautiful yachts are anchored. Those masterpieces inspired the winchstyle shaped spring-housing, the carbon sail and the mahogany base shaped as a vessel's prow. The Cartel 4.144 musical movement, with a special tune indicator, is mounted exclusively on this model. The whole shipbuilding world is integrated in Winch.

## BOX:

Box on the theme of boating Mahogany base Inlaid maple lines Carbon sail