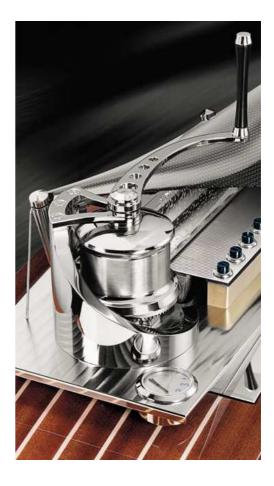

## **MOVEMENT**:

Specific Cartel 4.144 movement: Nickel-plated movement with blued screws Speed-governor with machined, jewelled finish Base-plate machined and chamfered with *Côtes de Genève* Edges with polished mirror-finish Winch-style spring housing Tune indicator with retrograde needle